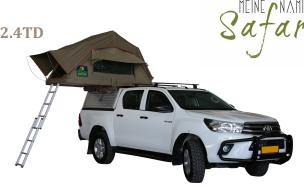

**GROUP J: TOYOTA HILUX DOUBLE CAB 4X4 2.4TD** 

4×4 Pick-Up for 2 persons with camping equipment

SUITABLE FOR: Tarred roads: Yes Gravel roads: Yes

Off-Road: Yes (Normal Off-Road)

## **DESCRIPTION:**

| Туре                       | Pick-Up                    | ABS                     | Yes            |
|----------------------------|----------------------------|-------------------------|----------------|
| Model year                 | 2017-2020                  | Air Conditioner         | Yes            |
| 4x4                        | Yes                        | Cruise control          | No             |
| Transmission               | Manual 6 Gears + Low range | Keyless entry           | Yes            |
| Engine                     | 2.4 litre                  | Audio                   | Radio/USB/BT   |
| Fuel                       | Diesel                     | Seats (incl. driver)    | 4-5            |
| Tank                       | 160 litres                 | 2 Spare wheels          | Yes            |
| Consumption                | 12 litre / 100 km          | Luggage                 | 4 x Large Soft |
|                            |                            |                         | Bags           |
| Air bags                   | Yes                        | Vehicle length          | 5.50 m         |
| Power steering             | Yes                        | Vehicle width           | 2.10 m         |
| Differential lock          | Yes (rear)                 | Vehicle height          | 2.30 m         |
| <b>Dual Battery-system</b> | Yes                        | Lockable, closed canopy | Yes            |
| 40l Water tank             | Yes                        | Bull bar                | Yes            |

## **CAMPING EQUIPMENT:**

| 1 Roof tent 2.40 m x 1.20 m | 1 Table             | 1 40l fridge         | 1 BBQ grid + BBQ tong |
|-----------------------------|---------------------|----------------------|-----------------------|
| 1 Mattress with Sheet       | 2 Chairs            | 1/2 gas bottles (6l) | 1 Wash bowl           |
| 2 Duvets + 2 Pillows        | 1 Gas- or LED-light | 1 Gas cooker         | 1 Water kettle        |